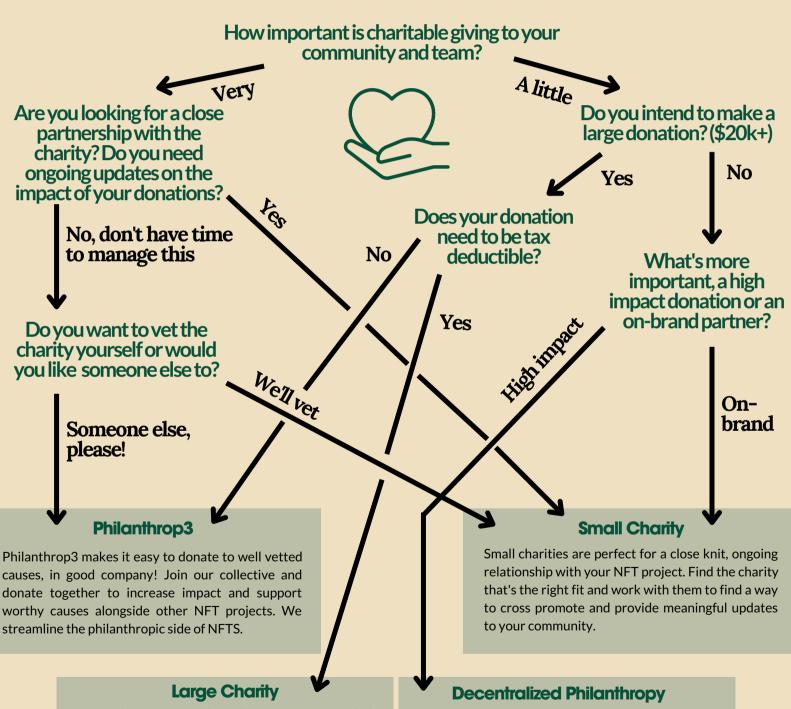

## How To Find The Right Charity Partner Quiz

Large charities are able to have significant global impact and often carry brand recognition. For large charitable partnerships, this can be very beneficial. **TIP**: If you need a tax deduction on your donation ensure your non profit of choice is registered with that status in YOUR COUNTRY.